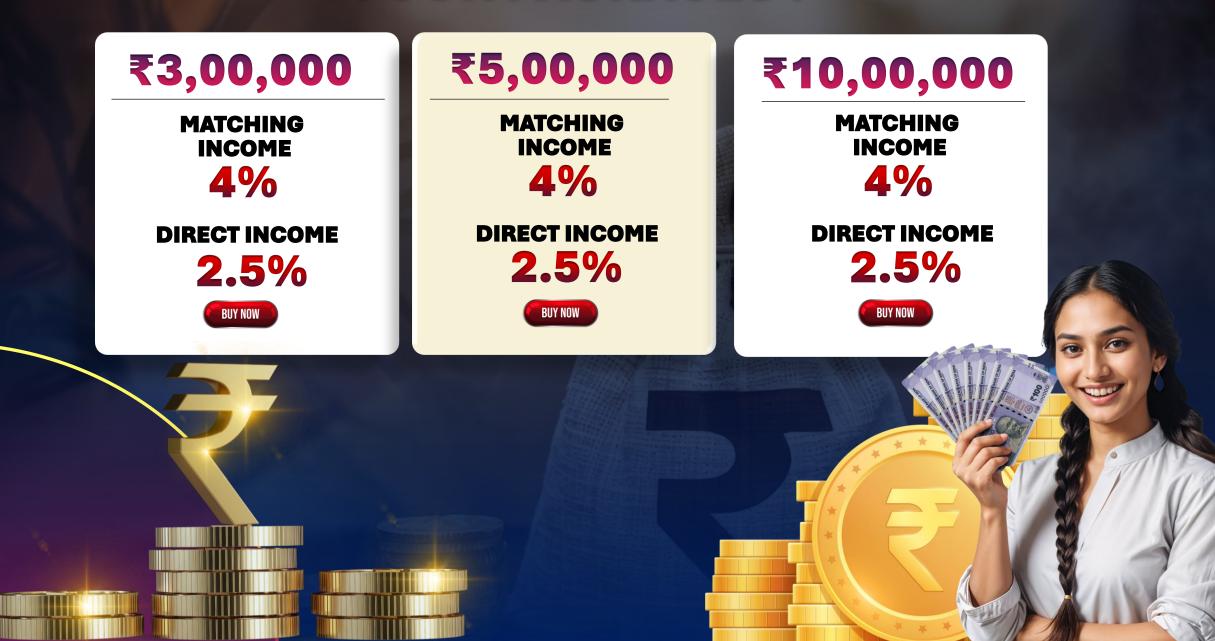

### **TERMS & CONDITIONS**

- Binary Matching Ratio 1:2 or 2:1, with left and right business reaching ₹25,000 to activate binary
- Package Plans Investment packages range from ₹3 lakh to ₹10 lakh. Matching bonus: 4%, Direct referral bonus: 2.5%. Your package is secured with a Bank FD.
- Daily Capping: 30,000/-
- ➡ Payout System Daily closing & daily payouts for seamless earnings.
- Auto Withdrawal Hassle-free automatic fund withdrawals.
- **Deductions** Only **10% deduction** on working payouts.
- **ROI Income** Earn **Monday to Friday** on your investment.
- → Minimum Withdrawal ₹30 minimum withdrawal limit.
- Special Bonus Earn 1% daily for 100 days if you refer 4 direct members with the same or higher package within 48 hours of joining.