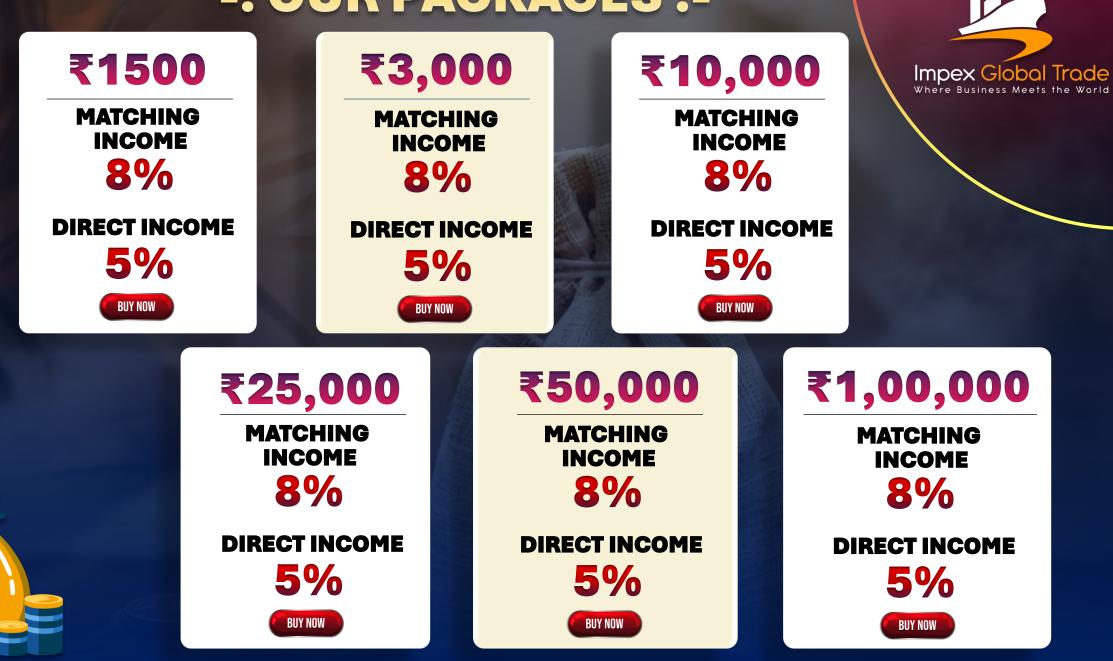

### -: OUR PACKAGES :-

### -: OUR PACKAGES :-

Special Bonus – Earn 1% daily for 100 days if you refer 4 direct members with the same or higher package within 48 hours of joining.